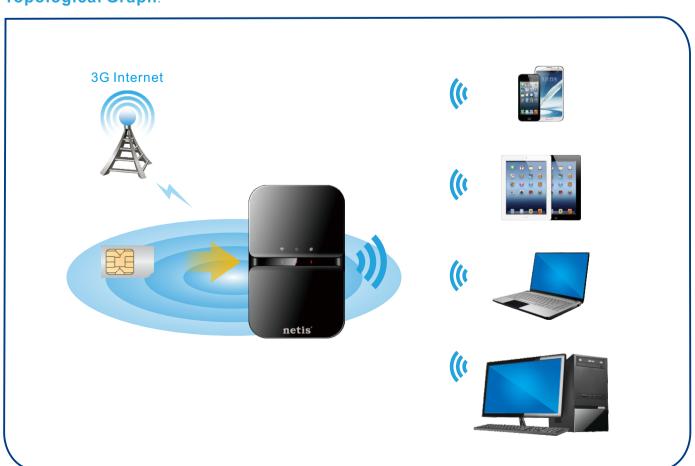

## Topological Graph:

## What it does:

>Portable design, ideal for travel use

The netis 3G Mobile Wi-Fi 3G20 is a portable wireless device. Equipped with a built-in 3G modem and 1500mAh rechargeable battery, you may easily establish your own Wi-Fi anywhere, just by inserting a 3G SIM card. With up to 7.2Mbps download and 5.76Mbps upload speeds, it supports 3G wireless network sharing to up to 8 users simultaneously. You will enjoy perfect network experience in travel companion, also with your friends.